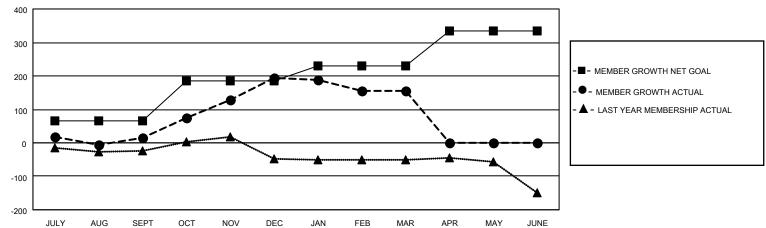

| RESULTS FOR 2020-2021                                    |                           |                         |                                                    |  |  |  |  |  |
|----------------------------------------------------------|---------------------------|-------------------------|----------------------------------------------------|--|--|--|--|--|
| QUARTER                                                  | MEMBER GROWTH NET<br>GOAL | MEMBER GROWTH<br>ACTUAL | DROPPED<br>MEMBERS ACTUAL<br>(including transfers) |  |  |  |  |  |
| JULY/AUG/SE<br>OCT/NOV/DEO<br>JAN/FEB/MAR<br>APR/MAY/JUN | 120<br>45                 | 88<br>330<br>49<br>0    | 67<br>142<br>81<br>0                               |  |  |  |  |  |

## GOALS AND ACTUAL MEMBERS CUMULATIVE

| DROPPED CLUBS: 5        |           | 48 CLUBS OF 73 ADDED 1 OR MORE<br>NEW MEMBERS | GENDER DISTRIBUTION  MALE 837 (55.73%) |              |     |
|-------------------------|-----------|-----------------------------------------------|----------------------------------------|--------------|-----|
| DROPPED MEMBERS         |           |                                               | FEMALE                                 | 665 (44.27%) |     |
| DECEASED                | 15        | CLICK HERE FOR CUMULATIVE MEMBERSHIP DATA     | TOTAL FAMILY UNIT MEMBERS              |              | 420 |
| CLUB CANCELLED<br>OTHER | 40<br>235 |                                               | FAMILY MEMBERS PAYING HALF 2 DUES      |              | 234 |
| TOTAL                   | 290       |                                               | DOLG                                   |              |     |