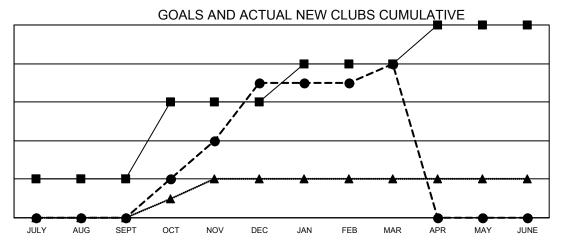

## Multiple District 412

Members

| Clubs                                                       |                  |                  |                  |  |  |  |  |  |
|-------------------------------------------------------------|------------------|------------------|------------------|--|--|--|--|--|
| RESULTS FOR 2020-2021                                       |                  |                  |                  |  |  |  |  |  |
| QUARTER                                                     | NEW CLUB GOAL    | NEW CLUBS        | DROPPED CLUBS    |  |  |  |  |  |
| JULY/AUG/SEPT<br>OCT/NOV/DEC<br>JAN/FEB/MAR<br>APR/MAY/JUNE | 2<br>4<br>2<br>2 | 0<br>7<br>1<br>0 | 0<br>0<br>5<br>0 |  |  |  |  |  |

- CURRENT YEAR GOALS FOR NEW CLUBS

CURRENT YEAR ACTUAL NEW CLUBS

- LAST YEAR ACTUAL NEW CLUBS